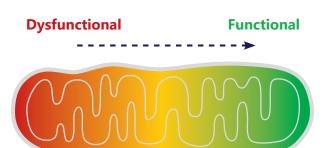

### IMEL's breakthrough technology

We develop cell-based mitochondria rescue therapy to treat all mitochondrial dysfunction

We use novel biological insight to change the proportion of healthy to dysfunctional mitochondria within cells of the target tissues

We replace the "dead batteries" of the cell to restart cell & tissue functionality