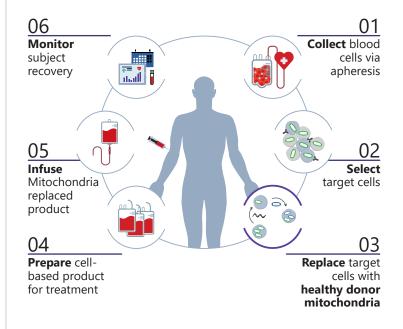

### IMEL's products: Autologous mitochondrial replaced cells (MirC) for cell-based therapy