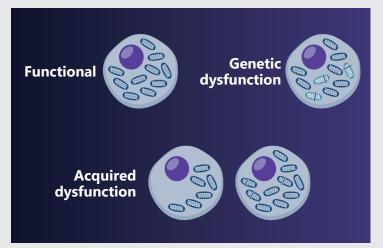

# Mitochondrial dysfunction mechanism

Mitochondrial dysfunction occurred due to genetic or acquired processes

Mutation(s) in mitochondrial DNA (mtDNA) or reduction in mtDNA copy levels are inherited or result from increased oxidative stress in patients

Aging processes include altered mitochondrial dynamics & protein synthesis, mitophagy, reactive oxygen species and mtDNA damage