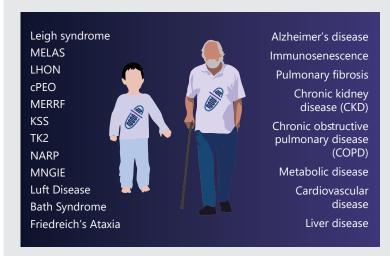

## Mitochondrial diseases

> 100 genetic disorders are characterized by defective oxidative phosphorylation

Multisystemic disease presentations

#### Aging related indications

Mitochondrial dysfunction is one of the cellular and molecular hallmarks of aging

Mitochondrial dysfunction is driving the dysregulation of the immune system during aging and cancer