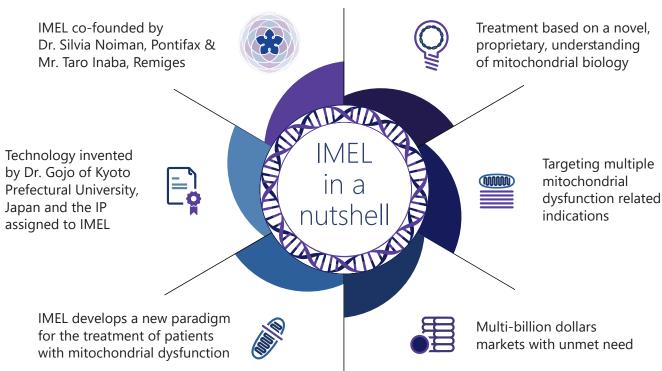

### IMEL's breakthrough technology

We develop cell-based mitochondria rescue therapy to treat all mitochondrial dysfunction

We use novel biological insight to change the proportion of healthy to dysfunctional mitochondria within cells of the target tissues

We replace the "dead batteries" of the cell to restart cell & tissue functionality

### IMEL's products: Autologous mitochondrial replaced cells (MirC) for cell-based therapy